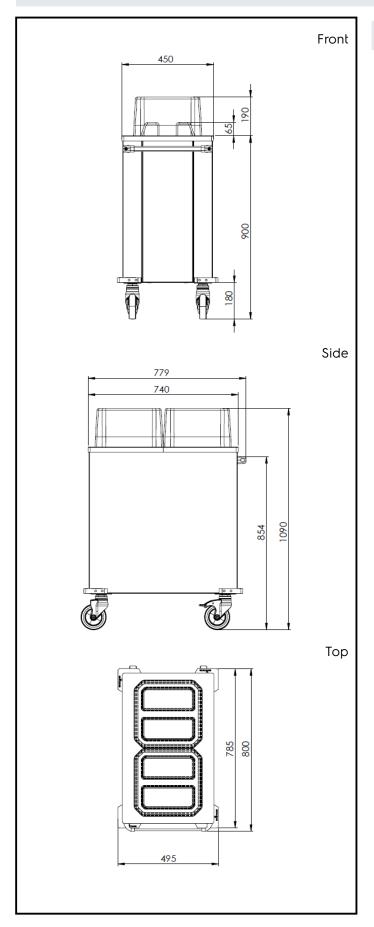

## **Key Information:**

External dimensions, Width:

341185 (F33NA) 820 mm External dimensions, Depth: 495 mm External dimensions, Height: 1090 mm

Wheel material:

Wheel diameter:

Net weight: 36 kg

Service Trolleys Plate Dispenser Trolley, 2 cylinders - Ø180-300 mm